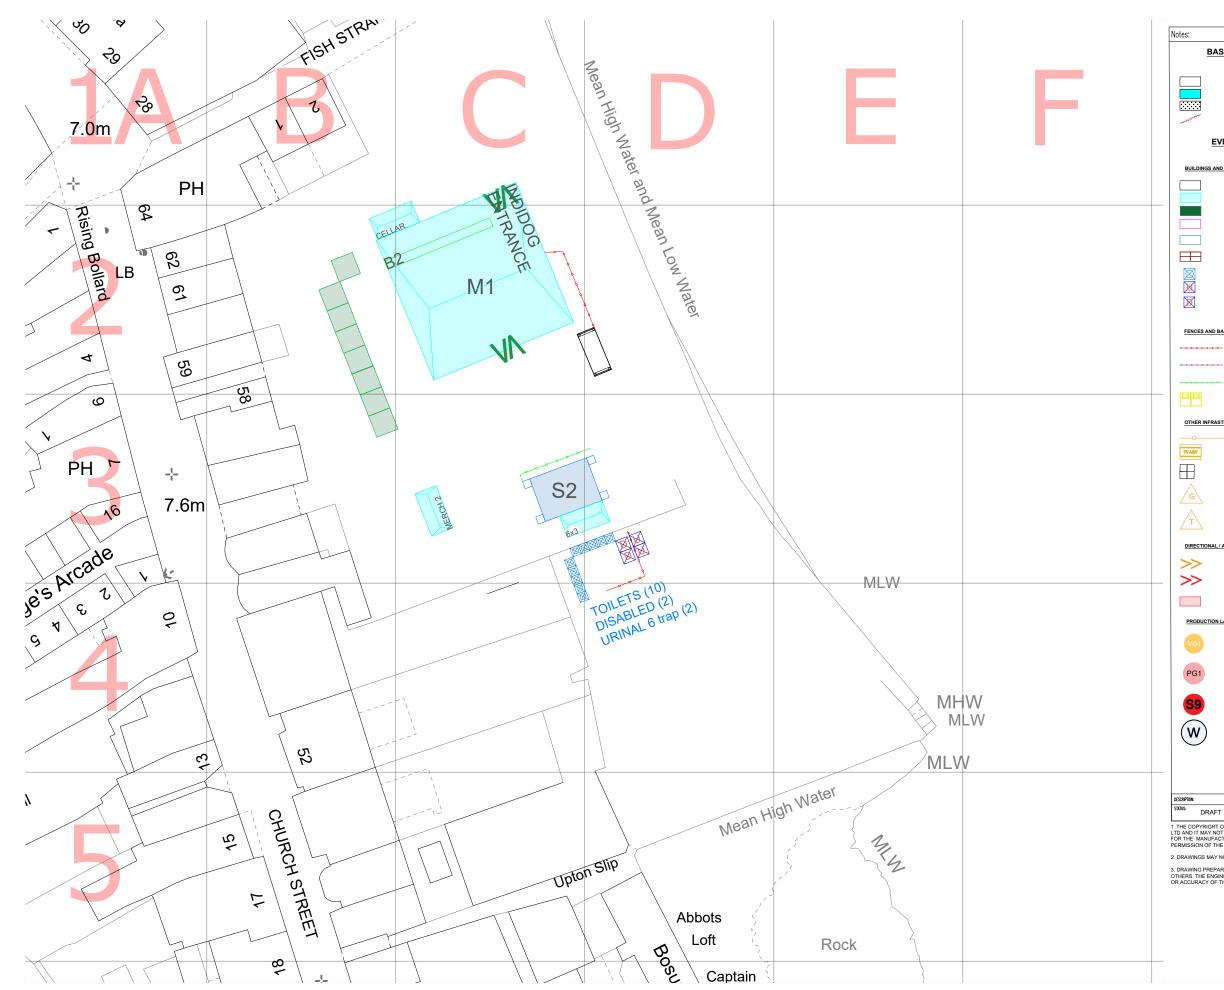

### BUILDINGS AND STRUCTURES

| ] | EXISTING STRUCTURE/BUILDINGS |
|---|------------------------------|
|   | MARQUEE/TEMPORY STRUCTURES   |
|   | TRADE STALL                  |
| ] | PORTACABINS / CONTAINERS     |
| ] | EVENT BAR                    |
| 3 | STAGING                      |
|   | PJS (PORTABLE TOILETS)       |
|   | URINALS                      |
|   |                              |

## FENCES AND BARRIER

| ····      | HERAS FENCING            |
|-----------|--------------------------|
|           | METROPOLITAN BARRIER     |
|           | PEDESTRIAN CROWD BARRIER |
| 3         | PIT BARRIER              |
| RINFRASTR | UCTURE                   |
|           | FESTOON                  |

|          | FESTOON                  |
|----------|--------------------------|
|          | PICNIC BENCH             |
|          | SAMSONITE FOLDING CHAIRS |
| 2        | DIESEL GENERATOR         |
| <b>`</b> | TOWER LIGHT / GENERATOR  |

| • | PUBLIC ROUTE    |
|---|-----------------|
| • | EMERGENCY ROUTE |

### PRODUCTION LABELS

|   | VEHICLE GATE                |
|---|-----------------------------|
| 1 | PEDESTRIAN ONLY GATE        |
|   | SECURITY / STEWARD LOCATION |
|   |                             |

| REF | DIM (m)      | FUNCTION                                  |
|-----|--------------|-------------------------------------------|
| M1  | 20 x 20      | Bar Tent - Church Street                  |
| S1  | 8 x 6        | Trailer Swift - Event Square Stage        |
| S2  | 8 x 6        | Arch Stage - Church Street - Audio Source |
| S3  |              | Band Stand, Princess Pav.                 |
| B1  | 2 of 6 x 2.5 | Shipping Container Bars - Event Square    |
| B2  | 19.2m        | Church Street Bar                         |
|     |              |                                           |
|     |              |                                           |
|     |              |                                           |
|     |              |                                           |
|     |              |                                           |